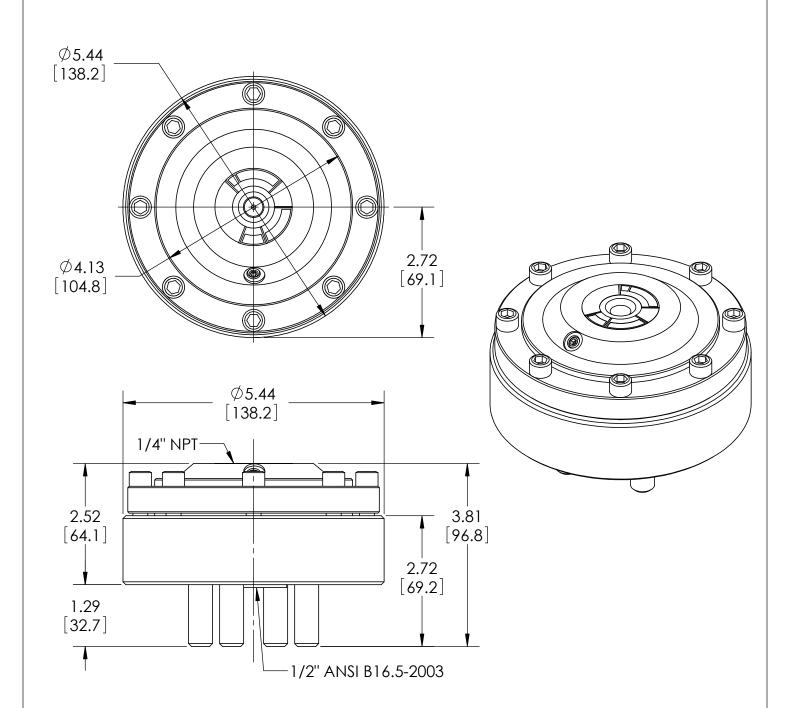

| <u>Birrier to it vi ji ji</u>    | WE THEED TEN | Α | 0005001                                        | RELEASED G   | ENERAL DIMS.  | MJS | 7/29/2010 |
|----------------------------------|--------------|---|------------------------------------------------|--------------|---------------|-----|-----------|
| This print certified correct for |              |   | General Dimensions                             |              |               |     |           |
| Customer's Name                  |              |   | TYPE: 702                                      |              |               |     |           |
|                                  |              |   | PROCESS CONN: 1/2" - INSTRUMENT CONN: 1/4" NPT |              |               |     |           |
|                                  |              |   | FLANGE RATING: 300 RF                          |              |               |     |           |
| Customer's Order No.             |              |   | rawn MJS                                       | Date 7/29/10 | Date of Issue |     |           |
| Ashcroft Order No.               |              | C | Checked                                        | Date         | SHEET-1 Rev.  |     | Rev.      |
| Certified by                     | Date         | Δ | pproved                                        | Date         | 70A340        | 0   | Α         |